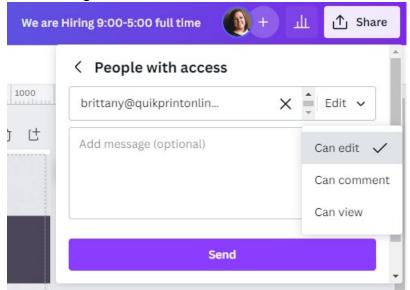

• Under "Share this design" type in <u>Brittany@quikprintonline.com</u>; make sure that we access to "Edit" to the right of the email box.

- Then click send. Our team should then have access to help make sure your file is set up correctly.
  - o <u>Do not</u> add us to your team if that is prompted.