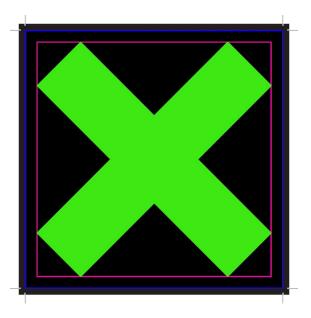

 $\circ$  This ensures that the image goes beyond the crop marks when we go to trim down our prints and we do not cut off anything important.

Make sure that important items are not close to the edge of the file. Anything to close to the edge could get cut off. The red X in the left picture is to close to the edge and the corners of the red X will all get trimmed off. The green X is away from the edges enough to not get trimmed off.