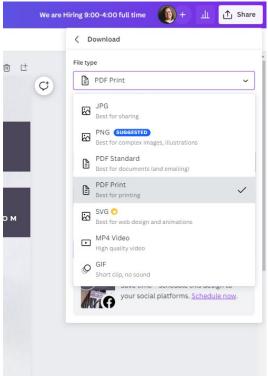

• Once Download has been selected, go to file type (The default is typically PNG, do not pick this) and select "PDF Print"

• After selecting "PDF Print," "Crop marks and Bleeds" should appear, please check mark that box.

|   | < Download                                   |  |  |  |
|---|----------------------------------------------|--|--|--|
|   | File type                                    |  |  |  |
| c | PDF Print 🗸                                  |  |  |  |
| ~ | Crop marks and bleed                         |  |  |  |
|   | □ Flatten PDF ③                              |  |  |  |
|   | Include notes ①                              |  |  |  |
|   | Select pages                                 |  |  |  |
|   | All pages (2)                                |  |  |  |
|   | Color Profile                                |  |  |  |
|   | CMYK (best for professional printing) 👻 🗸    |  |  |  |
|   | Save download settings                       |  |  |  |
|   | Download                                     |  |  |  |
|   | Save time - schedule this design to          |  |  |  |
|   | your social platforms. <u>Schedule now</u> . |  |  |  |
|   | your social platforms. <u>Schedule now</u> . |  |  |  |

- Then change the "Color Profile" to CMYK
- Then click download. The file should download as a PDF with crop mark and bleeds.