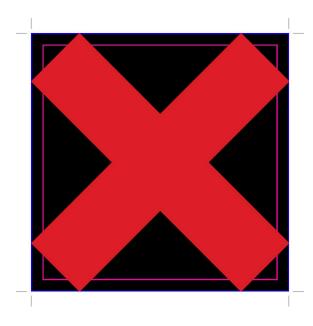

 $\circ$  This ensures that the image goes beyond the crop marks when we go to trim down our prints and we do not cut off anything important.

Make sure that important items are not close to the edge of the file. Anything to close to the edge could get cut off. The red X in the left picture is to close to the edge and the corners of the red X will all get trimmed off. The green X is away from the edges enough to not get trimmed off.